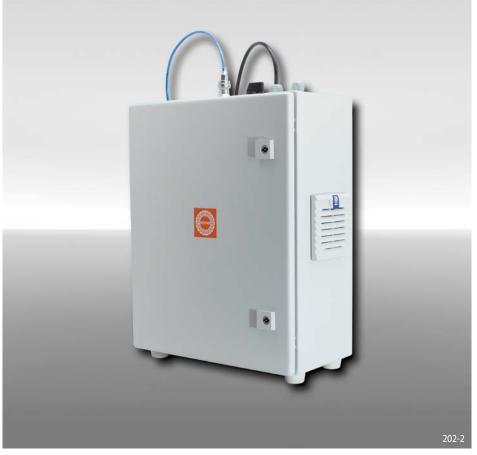

## **Pneumatic cabinet**

Suitable for brakes up to size 035, configuration according to customers demand.

Pneumatic components include:

- Compressor with 5 liter pressure storage for an output range of 0,5 to 6,0 bar
- Filter regulator unit, including condensate separator
- Valve
- Electric power unit 230 V AC

Cabinet size W x H x D - 400 x 500 x 210 mm

Pneumatic Cabinets can be made according to customers demand. Please fill out the "Questionnaire for selecting Brake Calipers" on page 210.