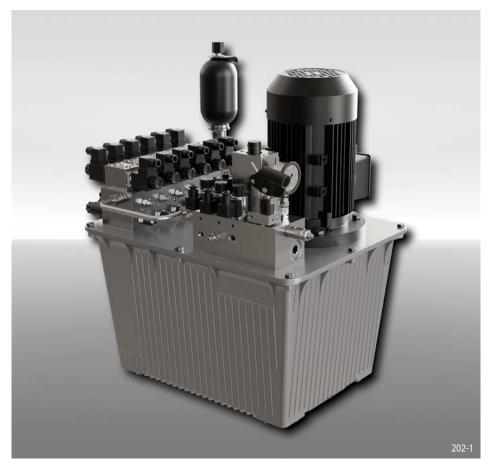

## **Hydraulic Power Unit**

- For all applications that go beyond the standard functions
- Optimised for the best possible customer solution
- Large system functionality can be realised thanks to modular function blocks
- For one or more hydraulic brakes (also in different brake circuits)
- Customised selection of system elements according to customer requirements

Hydraulic Power Units are customised according to customer requirements. The function in combination with hydraulic brakes is customised in close cooperation with the customer.